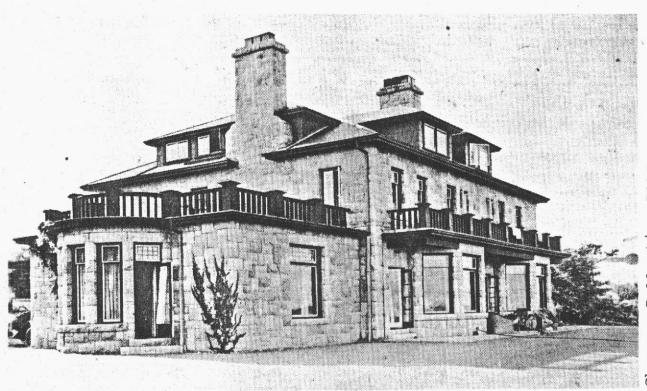

1069 Beach Drive The Mrs. David M. Rogers House Built 1912 Architect: Jas. Finmore

David Rogers was President of Rogers and Co. Ltd., a Real Estate firm, as well as being president of The Uplands Ltd. The house, a substantial stone dwelling, made the most of the fine sea views with large windows, terraces and balconies facing the ocean. Archival photographs of the original interior show Arts and Crafts panelling and a panelled ceiling in the dining room. The interiors were extensively altered in 1960. The windows have also been replaced. A stone garage and large stone wall with gates define the perimeter of the property which today features lavish plantings that are often the subject of tourists' cameras.