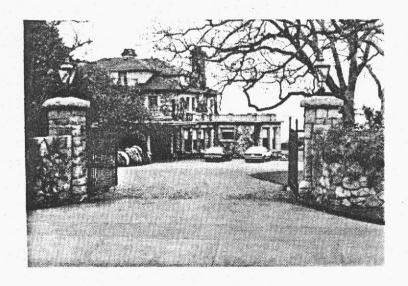

1069 Beach Drive The Mrs. David M. Rogers House Built 1912 Architect: Jas. Finmore

David Rogers was President of Rogers and Co. Ltd., a Real Estate firm, as well as being president of The Uplands Ltd. The house, a substantial stone dwelling, made the most of the fine sea views with large windows, terraces and balconies facing the ocean. Archival photographs of the original interior show Arts and Crafts panelling and a panelled ceiling in the dining room. The interiors were extensively altered in 1960. The windows have also been replaced. A stone garage and large stone wall with gates define the perimeter of the property which today features lavish plantings that are often the subject of tourists' cameras.