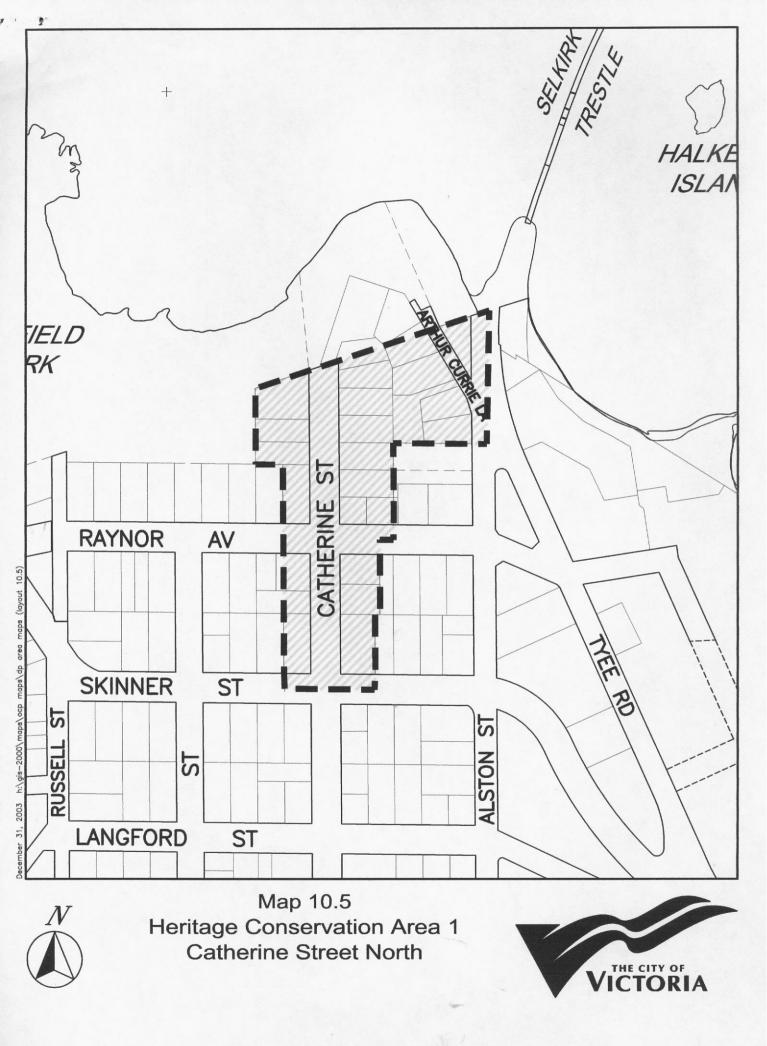

# **HERITAGE CONSERVATION Area 1, CATHERINE STREET NORTH**

- 1. Pursuant to the provisions of Section 970.1 (1) of the Local Government Act, the area shown within the heavy dark grey line on Map 10.5 is designated as Heritage Conservation Area (HCA) 1, Catherine Street North, for the purpose of designating this area as a heritage conservation area. This heritage designation is justified by the presence of heritage buildings in this area.
- The objective which justifies this designation is to conserve and enhance the 2. heritage character of the area, through the:
  - (a) Conservation of heritage buildings; and

2

- (b) Design control of alterations to existing buildings and new infill buildings to conserve heritage character.
- 3. The following guidelines will apply within HCA 1 to achieve the objective set out in section 2:
  - Rehabilitation Principles and Guidelines, British Columbia Heritage Trust (1989);
  - City of Victoria Heritage Program Sign & Awning (1981) Guidelines.
- 4. Where there is any conflict between any provisions of the guidelines specified in section 3 and the provisions of the Official Community Plan, the provisions of the Official Community Plan will prevail.