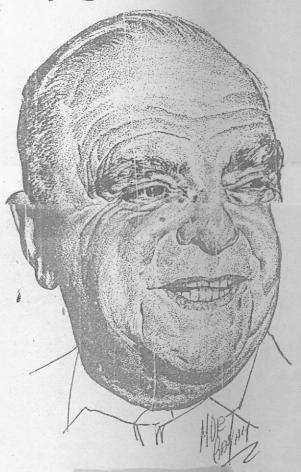

## P. J. Sinnott, Well- Paro Known Resident of Victoria, Dead at 68

VICTORIA, Feb. 22.—Widely known throughout British Columbia, Patrick Cames Sinnott passed away on Wednesday at his home, 511 Selkirk avenue. Funeral services, under the auspices of Victoria Columbia Lodge A.F. and A.M. will be held on Saturday afternoon at 2:30 o'clock from the residence, and interment will be made in Colwood Burial Park.

Mr. Sinnott was forn at Fort George, Inverness, Scotland, on November 12, 1868, and tame to British Columbia twenty-five years ago

He was holder of the Royal Humane Society's medal for life-saving, awarded in 1898. He was a lifelong member of the Masonic order, being a member of St. Mary's Lodge, Inverness, and of Victoria Columbia No. 1.

He is survived by his widow, at the family residence, and five sons.

SINNOTT—Bella Paterson Sinnott, after a brief illness at St. Joseph's Hospital on January 27, 1945. Born at Inverness, Scotland, widow of Patrick James Sinnott, a resident of Victoria for 34 years. She leaves to mourn her loss five sons, Patrick J., barrister, of this city: Commissioned Engineer Frederick, R.C.N.R.; Herbert and George, of Victoria: Francis, of Vancouver, B.C., and four grand-children.