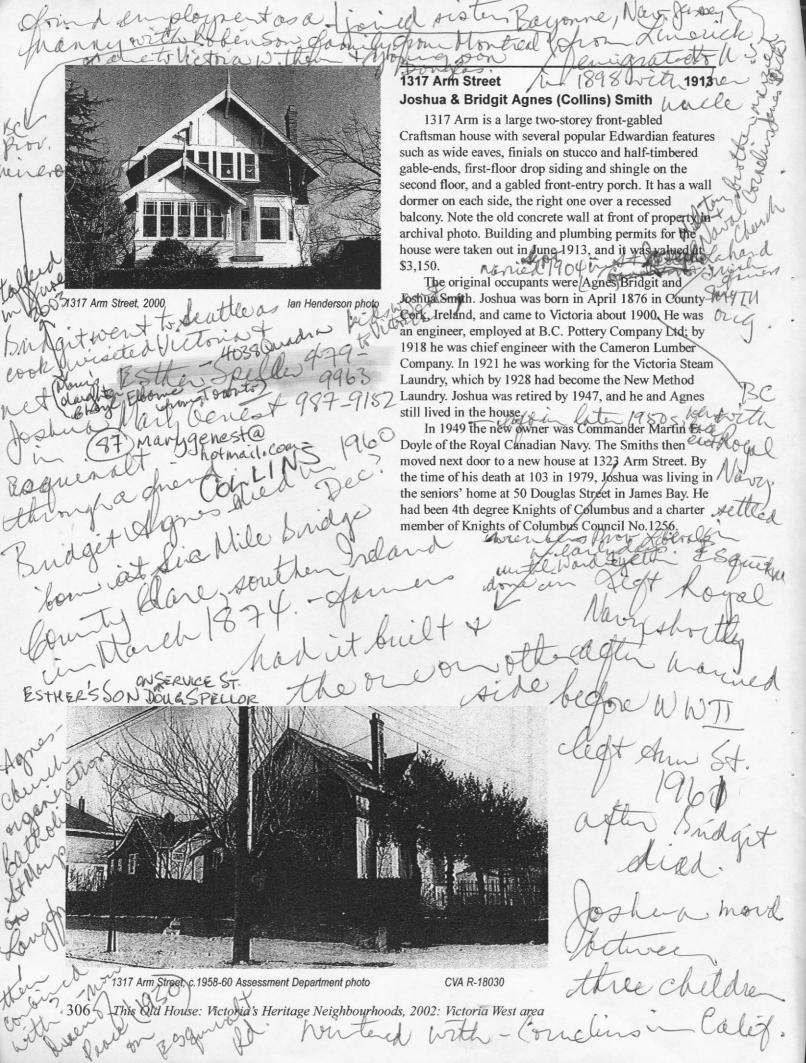

>book.

>Jennifer Barr 250-389-1864

>1317 Arm St 1913

>Joshua & Bridgit Agnes Smith

>This is a large two-storey front-gabled Craftsman house with several popular >Edwardian features such as wide eaves, finials on stucco and half-timbered

>gable-ends, first-floor drop siding and shingle on the second floor, and a

>gabled front-entry porch. It has a wall dormer on each side, the right one

>over a recessed balcony. Note the old concrete wall at front of property in

>archival photo. Building and plumbing permits for the house were taken out

>in June 1913, and it was valued at \$3,150. The Smiths enclosed the porch

>with windows very early on.

>Joshua Smith was born in 1876 in Lahard, County Cork, Ireland, of Irish