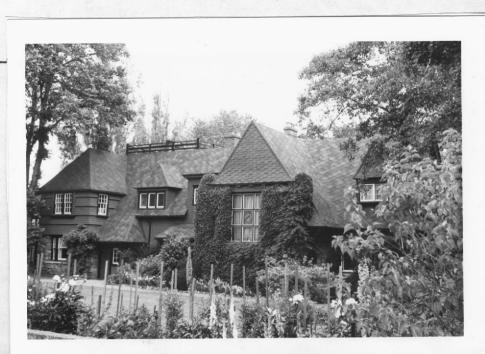

| Name of record | er Benericy Porter Date June 1968  rapher N Date 4                                                                                         |    |
|----------------|--------------------------------------------------------------------------------------------------------------------------------------------|----|
|                | GREATER VICTORIA INVENTORY OF BUILDINGS                                                                                                    |    |
| Identity:      | Number, street, town, or lot, concession, township 1701 Beach                                                                              |    |
|                | Name of building Slenlyon Preparatory School.  for the exact day                                                                           | 40 |
|                | Original Owner Pattenbury of Victoria list Original use Acsodesse.  Present Owner Present use School  Original Owner Present use School    | t  |
| Construction:  | Wall material, Stone Brick Frame Other Condition of Structure, Very Good Fair Poor Altered                                                 |    |
| Reference:     | Sources of information on construction date: 1905-06 derectory lests Rattenbury at the adoleces.  Importance of building in the Community: |    |

Photo #1

Neg. 10c. Uni Rolli36