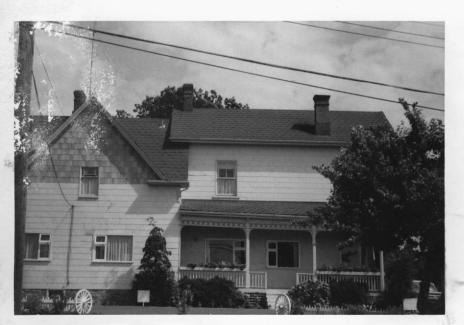

| Name of record | ler J. P. Carley                                        | Date     | July 1969         |
|----------------|---------------------------------------------------------|----------|-------------------|
| Name of photog | grapher " "                                             | Date     | 11 11             |
|                | GREATER VICTORIA INVENTORY OF BU                        | JILDINGS |                   |
| Identity:      | Municipality Saanich                                    |          |                   |
|                | Number, street, town, or lot, concession, township 2803 | Adelaide |                   |
|                | Name of building                                        |          |                   |
| History:       | Date of construction                                    |          |                   |
|                | Original Owner<br>Original use                          |          |                   |
|                | Present Owner Present use                               |          |                   |
| Construction:  | Wall material, Stone Brick _                            | Frame    | X Other           |
|                | Condition of Structure, Very Good Fair                  | Poor     | Much<br>Altered X |
| Reference:     | Sources of information on construction date:            |          |                   |
|                | Importance of building in the Commu                     |          |                   |

Not listed in the early directories

Photo #2

c. UVIC #19A