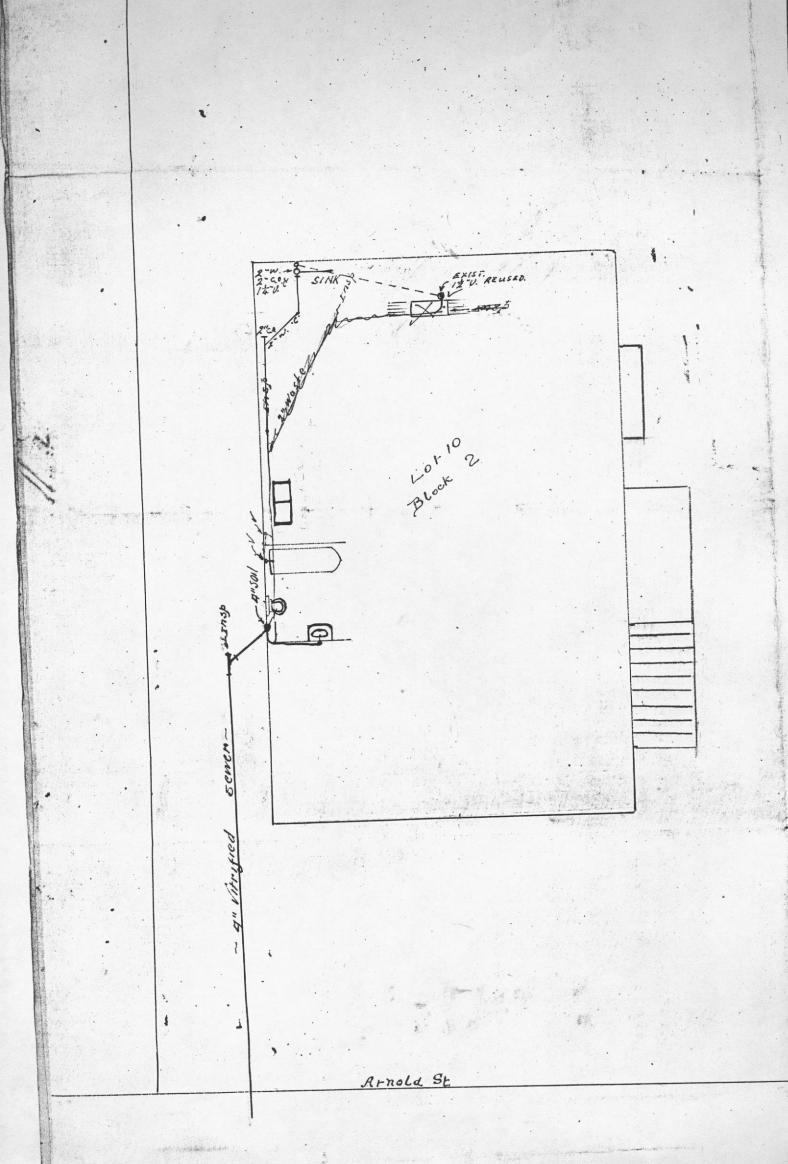

## CITY OF VICTORIA

Application for a Permit to Construct Private Surface Drains and Connections with the Public Surface Drains or Septic Tanks.

| At the premises located on the Sact side of                                                                                                                                          |
|--------------------------------------------------------------------------------------------------------------------------------------------------------------------------------------|
| Arnold ave Street, between Nichardson Street                                                                                                                                         |
| and Hairfield Rd Street, being 21. feet from Urnold ascreet                                                                                                                          |
| and Hairfield RdStreet, being 21. feet from Urnold Asservet on Lot, No. 10 Block, No. 2                                                                                              |
| 19 v 68 Estate or Register Plan, No                                                                                                                                                  |
| Plan submitted, Numbered ()                                                                                                                                                          |
| Owner Mrs Norah Pengelly Address !!! Clarence St                                                                                                                                     |
| Pipe layerAddress                                                                                                                                                                    |
| Plumber Hayward ~ Wods Address Fort St                                                                                                                                               |
| Purpose of Premises. Dwelling                                                                                                                                                        |
| Application is hereby made to the City Engineer of the said City for permission to con-                                                                                              |
| struct drains on the above mentioned premises in accordance with the accompanying plans and these particulars, and to connect the said drains with the public service water drain in |
| street. The undersigned hereby agreeing to cause the work to be                                                                                                                      |
| done in accordance with the standard specification provided for in By-law No. 341, the mat-                                                                                          |
| erial to be furnished in accordance therewith, with such modifications as may be required by                                                                                         |
| the City Engineer; and further, that all work herein contemplated will be executed in a workmanlike manner.                                                                          |
| The undersigned also agrees that as soon ashe receives notice that a main or common                                                                                                  |
| sewer is constructed in the street opposite the premises herein proposed to be drainedhe                                                                                             |
| will, at his own expense, cause all the sewers on said premises to be connected with the said                                                                                        |

NOTE. - Earthenware sewers are shown on the plan in red lines, and metal pipes in blue lines.

| PLAN N | 653    | 34   |      |
|--------|--------|------|------|
|        |        |      |      |
| 3      | elorua | 24 6 | 1913 |

## Application to Connect with Sewer

| 427            |             |
|----------------|-------------|
| 336 Dinold     | STREET      |
| South Young    | OWNER       |
| Kale of albert | W.S. Stokes |