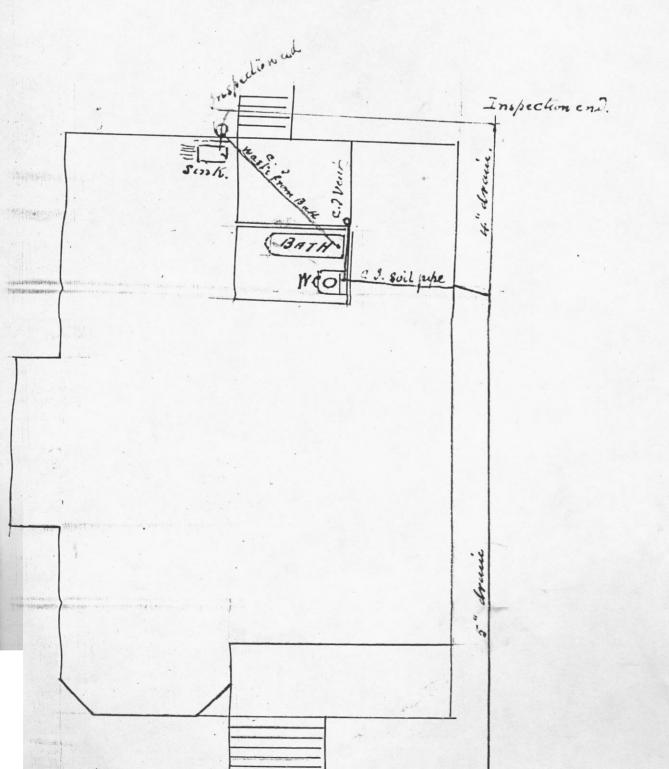

## CITY OF VICTORIA.

Application for a Permit to Construct House Sewers and Connections with the Public Sewers.

| At the Building and premises located on the Soll Avalor Rosel                                                                                                                                                                                                                                                                                                                                                                                                                                                                                           |
|---------------------------------------------------------------------------------------------------------------------------------------------------------------------------------------------------------------------------------------------------------------------------------------------------------------------------------------------------------------------------------------------------------------------------------------------------------------------------------------------------------------------------------------------------------|
| James Bays Street between Low - Street                                                                                                                                                                                                                                                                                                                                                                                                                                                                                                                  |
| James Day Street between Low Street and Day Street, being 18 feet from and M Street,                                                                                                                                                                                                                                                                                                                                                                                                                                                                    |
| on Lot, No. 2 Block, No. 1: Block, No. 1: Block Sarm                                                                                                                                                                                                                                                                                                                                                                                                                                                                                                    |
| Estate or Registered plan, No                                                                                                                                                                                                                                                                                                                                                                                                                                                                                                                           |
| Plan submitted, Numbered ()                                                                                                                                                                                                                                                                                                                                                                                                                                                                                                                             |
| Owner Lane Lane Address 27 avalon Road Pipe layer G. Karelli Address Johnson St.                                                                                                                                                                                                                                                                                                                                                                                                                                                                        |
| Plumber Address                                                                                                                                                                                                                                                                                                                                                                                                                                                                                                                                         |
| Purpose of Building. Dwelling.                                                                                                                                                                                                                                                                                                                                                                                                                                                                                                                          |
| How many Buildings One.                                                                                                                                                                                                                                                                                                                                                                                                                                                                                                                                 |
| Pursuant to the provision of Rv-law No. 242, of the City of Victoria, application is hereby                                                                                                                                                                                                                                                                                                                                                                                                                                                             |
| made to the City Engineer of the said City for permission to construct sewers on the above                                                                                                                                                                                                                                                                                                                                                                                                                                                              |
| mentioned premises in accordance with the accompanying plans and these particulars, and to                                                                                                                                                                                                                                                                                                                                                                                                                                                              |
| connect the said sewers with the public sewer in Adda Sewer. The undersigned hereby agreeing to cause the work to be done in accordance with the aforesaid By-law, and the standard specification provided for in said By-law, the material to be furnished in accordance therewith, and such modifications as may be required by the City Engineer, and further, that all work herein contemplated will be executed in a workmanlike manner.                                                                                                           |
| No modification of the plan and these particulars, or of the work described therein, will be made unless the same is previously allowed by the City Engineer, and all work pertaining to the proper plumbing and sewerage of the buildings and premises which is not covered by the plan and these particulars, but is found necessary during the progress of the work in order to carry into effect the true intent of the By-law and standard specification, shall be executed in accordance with the directions of the said City Engineer aforesaid. |
| NOTE.—Earthernware sewers are shown on the plan in red lines, and metal pipes in                                                                                                                                                                                                                                                                                                                                                                                                                                                                        |
| blue lines.                                                                                                                                                                                                                                                                                                                                                                                                                                                                                                                                             |
| Date 24 day of Alefthen der 1906. The Blow Agent for Owner                                                                                                                                                                                                                                                                                                                                                                                                                                                                                              |
| Date 24 day of Alfred A. 190 f. Agent for Owner                                                                                                                                                                                                                                                                                                                                                                                                                                                                                                         |
| Report and Recommendation of Inspector.                                                                                                                                                                                                                                                                                                                                                                                                                                                                                                                 |
| I report that I have examined the plans submitted with the foregoing application and find the                                                                                                                                                                                                                                                                                                                                                                                                                                                           |
| same to be in compliance with the requirements of By-law No. 242. I therefore recommend that a                                                                                                                                                                                                                                                                                                                                                                                                                                                          |
| James hilson                                                                                                                                                                                                                                                                                                                                                                                                                                                                                                                                            |
| Inspector of Sewers.  211 day of Sefettember 1901.                                                                                                                                                                                                                                                                                                                                                                                                                                                                                                      |

PLAN OF SEWERAGE CONNECTIONS
HOUSE 11-27 AVAKON R. 2

JAMES BAY.
VICTORIA

Lot 3. Brockin: -

for. M! Sarah Francis Lang.