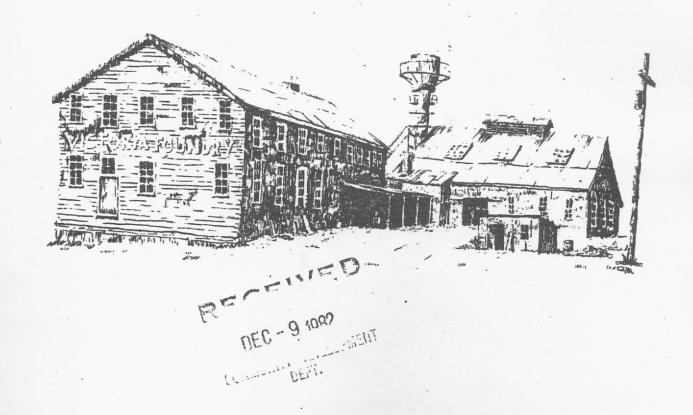

## VICTORIA INDUSTRIAL HERITAGE BUILDING INVENTORY

| V1010                                                                                                                                                                                                                                                                                                                                                                                                                      | 21/17                                  | 110031          | MACHEN                      | 1170                            | _ 50          | ILDII        | NG INVENTO                                                                               |
|----------------------------------------------------------------------------------------------------------------------------------------------------------------------------------------------------------------------------------------------------------------------------------------------------------------------------------------------------------------------------------------------------------------------------|----------------------------------------|-----------------|-----------------------------|---------------------------------|---------------|--------------|------------------------------------------------------------------------------------------|
| Name_                                                                                                                                                                                                                                                                                                                                                                                                                      |                                        |                 |                             |                                 |               |              | Date_ C. 1918                                                                            |
| Addres                                                                                                                                                                                                                                                                                                                                                                                                                     | <b>s</b> 25                            | 4 BELLEV        | ILLE                        |                                 |               | :            |                                                                                          |
|                                                                                                                                                                                                                                                                                                                                                                                                                            |                                        | sent Use_       |                             | /                               | PIRCHASIN     | VG DEDT      | OF B.C. STEAMS                                                                           |
|                                                                                                                                                                                                                                                                                                                                                                                                                            |                                        | •               |                             |                                 |               |              |                                                                                          |
| Architect/Engineer                                                                                                                                                                                                                                                                                                                                                                                                         |                                        |                 |                             |                                 |               |              |                                                                                          |
| BUILDING INFORMATION                                                                                                                                                                                                                                                                                                                                                                                                       |                                        |                 |                             |                                 |               |              |                                                                                          |
| App.                                                                                                                                                                                                                                                                                                                                                                                                                       | No.of<br>Stor.                         | Material        | Foundation                  | Roof                            | No of<br>Bays | Pane<br>Arr. | Door                                                                                     |
| FAIR-<br>GOOD                                                                                                                                                                                                                                                                                                                                                                                                              | 2                                      | common<br>brick | unknown -<br>Possibly stone | gable                           | 3             | 2 sash       | single leaf wood in l<br>large double rectains<br>entrance (used to be<br>sliding entry) |
| Door                                                                                                                                                                                                                                                                                                                                                                                                                       | Trim                                   | Window          | Trim                        | Other                           | Featu         | FPS          | Photos                                                                                   |
| plain wood trim flat opening  Moulded wood trim with ly sills  semi-elliptical  blind transom  single side window has operating shutters.  dooble & triple row voissour of header brick.  HISTORICAL INFORMATION  City Directories:  1720 Raymonds Whart (Grans Cleman + Evans warehouse)  1732-47  and BCESS (Stores)  1849-55 no listing  1863 no listing  Building Permit #65011-8/1/70  C.R.P. Maintonance Shop-repair |                                        |                 |                             |                                 |               |              |                                                                                          |
| elec service \$ 15,000 2-14 3-1                                                                                                                                                                                                                                                                                                                                                                                            |                                        |                 |                             |                                 |               |              |                                                                                          |
| Style<br>Const<br>Design<br>CONTEXT                                                                                                                                                                                                                                                                                                                                                                                        | tect/!<br>ruction<br>n<br>Total<br>UAL | Engineer        | 1<br>2<br>2<br>2<br>7       | Ev<br>Per<br>Ag<br>Cor<br>INTEG | ntext<br>Tota | ns           | 2<br>3<br>1<br>7<br>2<br>3<br>3<br>5                                                     |
| OVERALL TOT                                                                                                                                                                                                                                                                                                                                                                                                                |                                        |                 |                             |                                 |               |              | AL To                                                                                    |

## 254 BELLEVILLE

## PHOTO 3.254 BELLEVILLE

The one-and-a-half storey brick structure which is now used as the purchasing department of B.C. Steamship has been painted and trimmed to resemble tudor revival architecture. The brick is laid in the common pattern but parts of the building have been stuccoed over the brick. The window openings are semi-elliptical header brick voissoirs with moulded wood trim and lug sills. The corrugated iron gable roof has skylights in it.