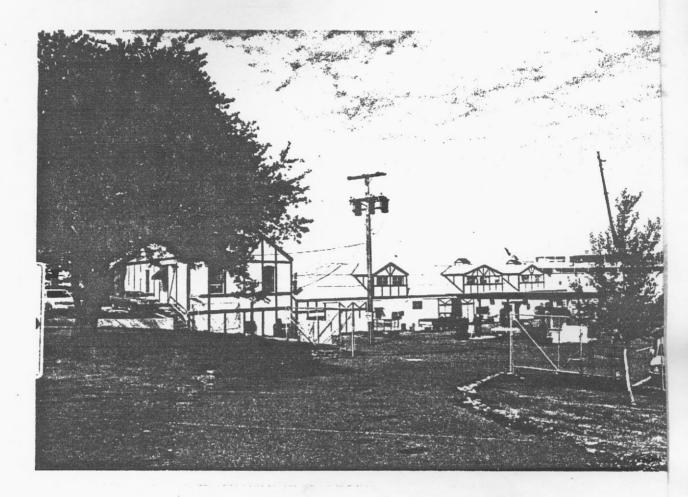

The date of the building is unknown. It is listed in the 1920 City Directory as Raymonds Wharf and Evans Coleman & Evans warehouse. The structures on the wharf were part of the same complex. These buildings are stuccoed and trimmed to appear mock tudor. They are one-and-a-half stories with gable dormers. In 1932, the complex was used as the stores department for BCCSS. From 1956 to 1959 the Directories list them as being part of the CPR depot. The complex of buildings is now used by the B.C. Steamship Co.

PHOTO 4. DOCK BUILDINGS AT 254 BELLEVILLE

While it is not possible to determine from early records, it is possible that the brick building dates to the turn-of-the-century -- a time period when this area of the city was industrial in nature.