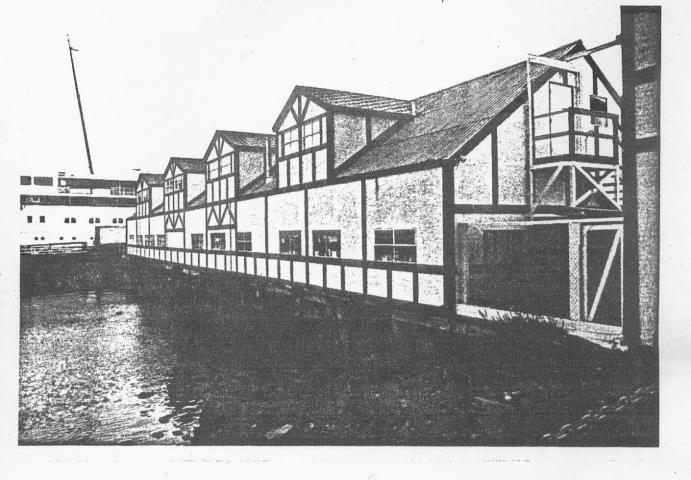

The date of the building is unknown. It is listed in the 1920 City Directory as Raymonds Wharf and Evans Coleman & Evans warehouse. The structures on the wharf were part of the same complex. These buildings are stuccoed and trimmed to appear mock tudor. They are one-and-a-half stories with gable dormers. In 1932, the complex was used as the stores department for BCCSS. From 1956 to 1959 the Directories list them as being part of the CPR depot. The complex of buildings is now used by the B.C. Steamship Co.

PHOTO 4. DOCK BUILDINGS AT 254 BELLEVILLE

While it is not possible to determine from early records, it is possible that the brick building dates to the turn-of-the-century -- a time period when this area of the city was industrial in nature.